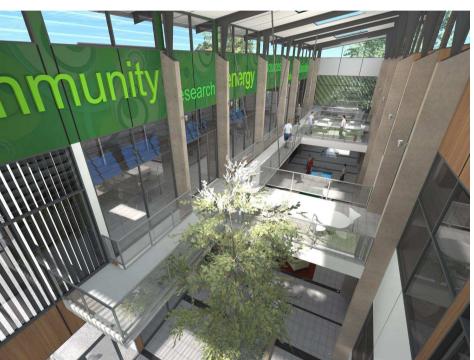

**VIEW IN ATRIUM LOOKING EAST** 

**ELEVATED VIEW IN ATRIUM LOOKING EAST** 

A 2006.20 B 0 07.20

- S 8 8

PROJECT: NEWCASTLE INSTITUTE FOR ENERGY & RESOURCES

CLIENT: UNIVERSITY OF NEWCASTLE

LOT & DP No. OFF VALE STREET SHORTLAND, 2307